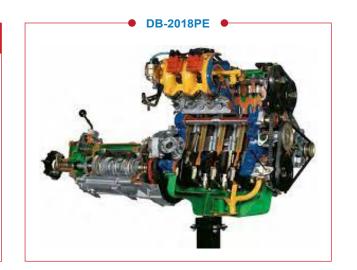

## PETROL ENGINE SECTIONED

### **GENERAL DESCRIPTION**

The DB-2018PE this unit is for demonstrate the operating prin-ciple function and interrelation-ships between component, and internal structure of four stroke petrol engines. The unit is mount-ed on a specially designed sturdy pedestal stand equipped with castor wheel for mobility. The unit also comes with motor operating running function for easy demonstration.

## **Features:**

- ❖ 6 Cylinders Cutaway Petrol Engine
- ❖ Fuel System: Electronic/Carburetor
- ❖ On stand with wheels
- ❖ Displacement: 2000-2700 cu. cm
- ❖ Overhead camshaft (OHC)
- ❖ Valves with V-arrangement
- ❖ Distribution by means of a roller chain/Belt
- ❖ 6 in-line cylinders
- ❖ Gearbox: 5 speed Gearbox
- ❖ Operated by a electrical motor.
- \* This cutaway model is carefully sectioned for training purposes, professionally painted with different colors to better differentiate the various parts, cross-sections, lubricating circuits, fuel system, cooling system etc.
- Origin: Japan
- ❖ Assembled in Bangladesh