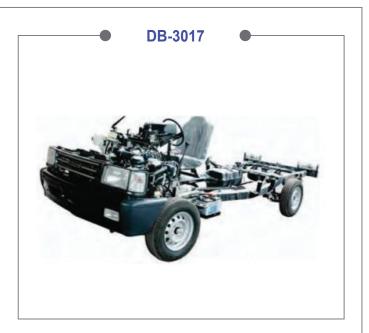

## **General Description**

The DB-3017 for car service practical training on the mechanical diesel engine, injection system, transmission, suspension, power steering, brakes and electrical. Comes with original chassis, certain parts of the system is shown to facilitate the learning of the work of each system. Equipped with castor wheels are adjustable height making it easier to repair.

## **Specification**

- The trainer incorporated all major systems and components, such as: Chassis, Electrical and lighting system, Instrument panel, brake system, engine, transmission, cooling, steering, suspension, rear axle, front end, wheel and tires, and exhaust system.
- The chassis equipped with adjustable height lockable castor wheel for mobility.
- Engine: 4-cylinder in-line 4-stroke diesel engine.
- Displacement: 2000-2500cc, 8-16 valves(Over head valve).
- Transmission: Manual 5 forward and 1reverse.
- Battery charger: Alternator.
- Type of drive train: RWD(Rear Wheel Drive).
- Battery: 12V,70Ah(included).
- Cooling system: Liquid cooled with radiator.
- Brake system: Front disk brake and rear drum brake.
- Fuel: Diesel
- Supplied with dust cover & operation/service manual