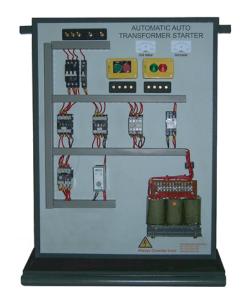

### **AUTO TRANSFORMER STARTER**

**Auto Transformer Starter** 

DB-616ATS

### Specially made for training & demonstration

- Metal Box: CRC Sheet with powder coated
- Ammeter and Voltmeter
- Over Load Protection
- Indicating Lamp: R-Y-B
- Push Button: ON/OFF
- Ampere Rating: 10~15A
- Operating Voltage: 380/400V