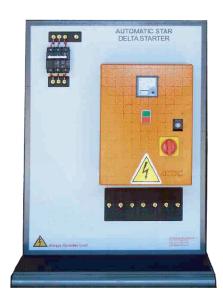

### STAR DELTA STARTER

**Star Delta Starter** 

DB-616SDS

## Specially made for training & demonstration

- Automatic Star Delta Starter
- Voltmeter and Ammeter attach with the system
- Operating Current: 18~25 A
- Motor Rating; 25HP (min.)
- Power Consumption: 18KW (min.)
- Operating Voltage: 380 ~ 400V