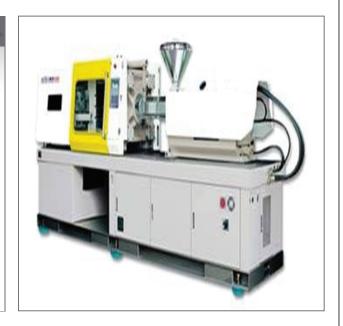

## SMALL INJECTION MOLDING MACHINE

## **FEATURE**

This machine is suitable for classroom teaching and the making of the small simple. This product contains opening mould and closing mould parts, melting plastic injection parts, machine body, heating system, control system, and charging device. It has simple structure, easy operation, and has no noisy and no pollution. It adopts 220V voltage, can be used in any place with electric, and will not restrict by industrial electricity

## **Specification**

| S/L | Name                                             | Specification  |
|-----|--------------------------------------------------|----------------|
| 01  | Control mode                                     | Sami Automatic |
| 02  | Table size                                       | 1200×380mm     |
| 03  | Open stroke                                      | 110~300mm      |
| 04  | Platen size                                      | 320×320mm      |
| 05  | Hang mold specification                          | 220×200mm      |
| 06  | Hang mold seam allowance size                    | 4×5mm          |
| 07  | Clamp force                                      | About 500kg    |
| 08  | Injection stroke                                 | 100mm          |
| 09  | Injection quantity                               | 45g            |
| 10  | Maximum size of demonstrating mode               | 220×200×280mm  |
| 11  | Column span                                      | 280×280mm      |
| 12  | Injection barrel temperature control temperature | 180°C~350°C    |
| 13  | Temperature control precision                    | ±0.5°C         |
| 14  | Locked mode motor power                          | Air pressure   |
| 15  | Injection motor power                            | Air pressure   |
| 16  | Sol motor power                                  | Air pressure   |
| 17  | Fever laps power                                 | 400w           |
| 18  | Plastics material                                | Thermoplastic  |
| 19  | Machine weight                                   | 180kg          |